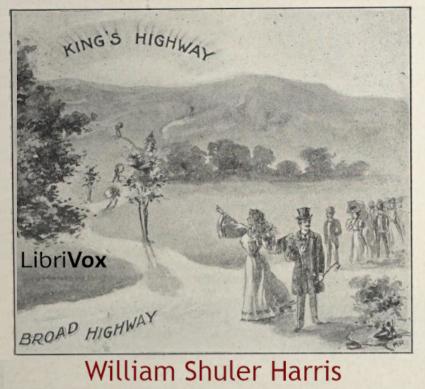

## Mr. World and Miss Church-Member: A Twentieth Century Allegory William Shuler Harris

An allegory that describes the sad journey of Miss Church-Member who thinks she is traveling on a more convenient way to heaven, but she does not realize that she is traveling on the Broad Highway to destruction with her polite, yet, fiendish companion, Mr. World. - Summary by James En